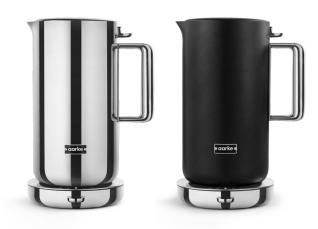

rs: 40°, 75°, 85°, 95°, 100°C. 104°, 170°, 185°, 200°, 212°F

## **ADDITIONAL KEY SELLING POINTS**

- LED temperature indicator with memory function
- LED indicates the temperature as the water cools
- Non-drip spout for perfect pouring
- Removable lime scale filter in 100% stainless steel
- · Smooth lid opening
- Heat-safe handle in stainless steel
- · Dry boil protection
- 360° swivel base with cord winder
- · Rubber feet for stability

#### **TECHNICAL SPECIFICATIONS**

#### **Product dimensions**

Height: 270 mm Width (incl handle): 190 mm Depth: Ø 140 mm Weight: 1660 g

#### Materials

Stainless Steel



Width (incl handle): 190 mm

#### Capacity

Total volume 1,2 L / 40.6 fl oz

## Warranty

2 years

### Color

Stainless Steel

Matte Black

#### IN THE BOX

Aarke Kettle Cord Manual



# aarke

Headline:

# Warm water has never been hotter.

#### Body copy:

The team at the Stockholm-based design company Aarke set out to create the world's most beautiful and functional kettle. And here it is — a unique combination of elegance and functionality, of design and engineering. Crafted in stainless steel, with no visible exterior seams, this electric kettle boasts multiple temperature settings, a non-drip spout for perfect pouring, and double wall-design to keep the noise down and the water warm for longer. The result is as elegant on the dinner table as on the kitchen counter.