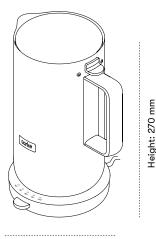

#### **Product dimensions**

Height: 270 mm Width (incl handle): 190 mm Depth: Ø 140 mm Weight: 1660 g