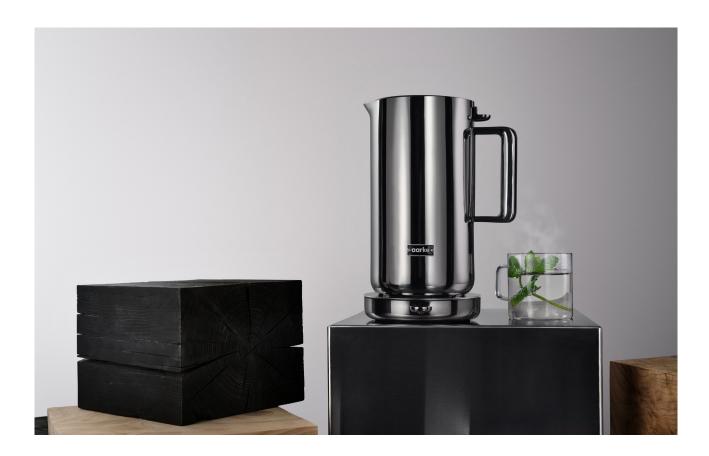

# **Aarke Kettle**

An electric kettle in stainless steel with a seamless design.

#### 60 words Sleek design meets precise engineering.

Aarke Kettle - an electric kettle crafted in stainless steel with a seamless design. This electric kettle boasts multiple temperature settings, a non-drip spout for perfect pouring, and double-wall design to keep the noise down and the water warm for longer. The result is as elegant on the dining table as on the kitchen counter.