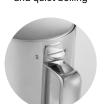

#### **KEY SELLING POINTS**

Heat-retaining double wall design for energy efficiency and quiet boiling

Crafted in stainless steel

Easy to clean with a wide opening and seamless surface

Temperature settings with LED light indicators: 40°, 75°, 85°, 95°, 100°C. 104°, 170°, 185°, 200°, 212°F

## **ADDITIONAL KEY SELLING POINTS**

- LED temperature indicator with memory function
- LED indicates the temperature as the water cools
- Non-drip spout for perfect pouring
- Removable lime scale filter in 100% stainless steel
- · Smooth lid opening
- Heat-safe handle in stainless steel
- · Dry boil protection
- 360° swivel base with cord winder
- · Rubber feet for stability