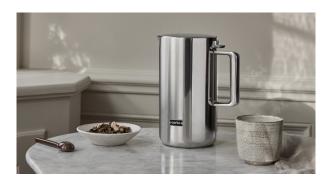

# **Aarke Kettle**

An electric kettle in stainless steel with a seamless design.

#### 60 words Sleek design meets precise engineering.

Aarke Kettle - an electric kettle crafted in stainless steel with a seamless design. This electric kettle boasts multiple temperature settings, a non-drip spout for perfect pouring, and double-wall design to keep the noise down and the water warm for longer. The result is as elegant on the dining table as on the kitchen counter.

#### Body copy:

The team at the Stockholm-based design company Aarke set out to create the world's most beautiful and functional kettle. And here it is — a unique combination of elegance and functionality, of design and engineering. Crafted in stainless steel, with no visible exterior seams, this electric kettle boasts multiple temperature settings, a non-drip spout for perfect pouring, and double wall-design to keep the noise down and the water warm for longer. The result is as elegant on the dinner table as on the kitchen counter.