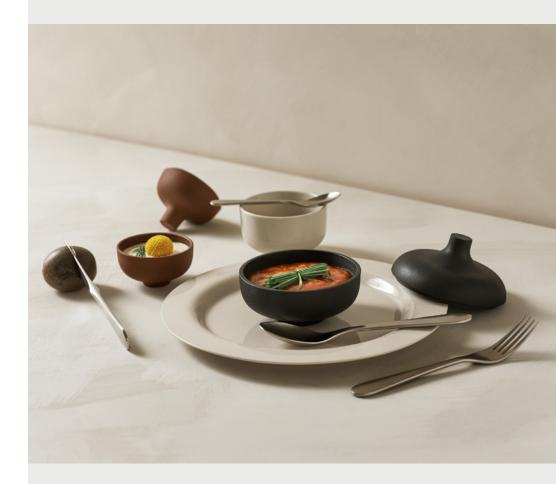

## Stockholm Mono by Jesper Ståhl

A set of cutleries; Spoon, fork, and knife - all in multiple sizes. Together they fit perfectly in hand as well as before the eyes. It is all about balance, according to Jesper Ståhl who claims that cutlery is one of the most intimate designs one can create. You hold it, you put it in your mouth, you almost taste it, it highlights every meal served. And isn't good design supposed to be invisible; it should just be there.' Jesper Ståhl is all into Dieter Rahms when it comes to fusing aesthetics with functionality.' Stockholm Mono will join Jesper Ståhl's cutlery and kitchen tool collection Stockholm in the same quest for perfection. Visually strong, emotionally pleasing, and with tactile qualities that makes them right for any table.

Stockholm Mono

'The secret is to simplify and reduce, exploring the essence of a design, finding the very moment when the function and the poetry of form becomes inseparable.' Each piece made in high quality solid stainless steel, sports an individual expression that will blend in and highlight accompanying tableware. Jesper Ståhl has focused on the convex form and rounded flowing shapes to ensures that the reflections and the shine will further enhance the three-dimensionality of Mono. 'Isn't the design of cutlery and kitchen tools the ultimate design project?' Jesper Ståhl wonders, 'Stockholm Mono is visually strong with the right balance of emotional and tactile qualities, a collection of everyday jewellery.'