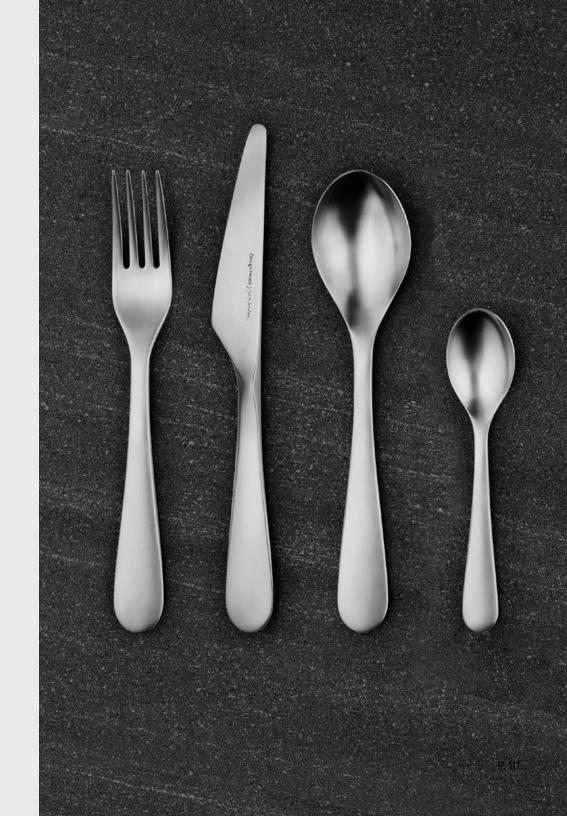

## Stockholm Mono by Jesper Ståhl

A set of cutleries; Spoon, fork, and knife - all in multiple sizes. Together they fit perfectly in hand as well as before the eyes. It is all about balance, according to Jesper Ståhl who claims that cutlery is one of the most intimate designs one can create. You hold it, you put it in your mouth, you almost taste it, it highlights every meal served. And isn't good design supposed to be invisible; it should just be there.' Jesper Ståhl is all into Dieter Rahms when it comes to fusing aesthetics with functionality.' Stockholm Mono will join Jesper Ståhl's cutlery and kitchen tool collection Stockholm in the same quest for perfection. Visually strong, emotionally pleasing, and with tactile qualities that makes them right for any table.

Stockholm Mono

'The secret is to simplify and reduce, exploring the essence of a design, finding the very moment when the function and the poetry of form becomes inseparable.' Each piece made in high quality solid stainless steel, sports an individual expression that will blend in and highlight accompanying tableware. Jesper Ståhl has focused on the convex form and rounded flowing shapes to ensures that the reflections and the shine will further enhance the three-dimensionality of Mono. 'Isn't the design of cutlery and kitchen tools the ultimate design project?' Jesper Ståhl wonders, 'Stockholm Mono is visually strong with the right balance of emotional and tactile qualities, a collection of everyday jewellery.'

#### **Product Information**

Stockholm Mono, Cutlery Set (16 pcs.)

Article No.: 2732–8900

<u>Dimensions & Weight:</u>
See individual pieces beside.
Weight — 1,3 kg

Package Information:
Set of 16 in giftbox