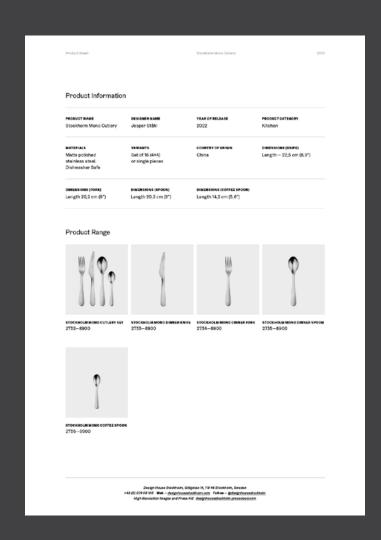

#### **Product Information**

Stockholm Mono, Cutlery Set (16 pcs.)

Article No.: 2732–8900

<u>Dimensions & Weight:</u>
See individual pieces beside.
Weight — 1,3 kg

Package Information:
Set of 16 in giftbox

Material:
Matte polished stainless steel.

<u>Care:</u> Dishwasher Safe.

Country of Origin China

Stockholm Mono Dinner Knife

Article No.:

Dimensions & Weight: L 22,5 cm, 96 g (L 8.9". 0.21 lbs)

Packaging Information
Packed in polybag

Material:
Matte polished stainless stee

<u>Care:</u> Dishwasher Safe.

Country of Origina

Stockholm Mono, Dinner Fork

Article No.: 2734-8900

<u>Dimensions & Weight:</u> L 20,2 cm, 90 g (L 8", 0.19 lbs)

Packaging Information: Packed in polybag

Material:
Matte polished stainless steel.

<u>Care:</u> Dishwasher Safe.

Country of Origin: China

Stockholm Mono, Dinner Spoon

Article No.: 2735-8900

<u>Dimensions & Weight:</u> L 20,2 cm, 93 g (L 8", 0.2 lbs)

Packaging Information: Packed in polybag

Matte polished stainless steel.

<u>Care:</u> Dishwasher Safe.

Country of Origin: China

#### **Product Information**

Stockholm Mono Coffee Spoon

Article No.: 2736-8900

<u>Dimensions & Weight:</u> L 14,2 cm, 43 g (L 5,6", 0.1 lbs)

Packaging Information:
Packed in polybag

Material:
Matte polished stainless steel.

<u>Care:</u> Dishwasher Safe.

Country of Origin: China