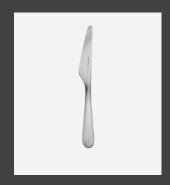

Material:
Matte polished stainless steel.

<u>Care:</u> Dishwasher Safe.

Country of Origin China

Stockholm Mono Dinner Knife

Article No.:

Dimensions & Weight: L 22,5 cm, 96 g (L 8.9". 0.21 lbs)

Packaging Information
Packed in polybag

Material:
Matte polished stainless stee

<u>Care:</u> Dishwasher Safe.

Country of Origina

Stockholm Mono, Dinner Fork

Article No.: 2734-8900

<u>Dimensions & Weight:</u> L 20,2 cm, 90 g (L 8", 0.19 lbs)

Packaging Information: Packed in polybag