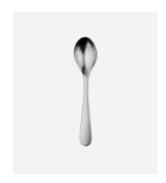

Material:
Matte polished stainless steel.

<u>Care:</u> Dishwasher Safe.

Country of Origin: China

Stockholm Mono, Dinner Spoon

Article No.: 2735-8900

<u>Dimensions & Weight:</u> L 20,2 cm, 93 g (L 8", 0.2 lbs)

Packaging Information: Packed in polybag

Matte polished stainless steel.

<u>Care:</u> Dishwasher Safe.

Country of Origin: China