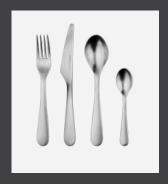

#### **Product Information**

Stockholm Mono, Cutlery Set (16 pcs.)

Article No.: 2732–8900

<u>Dimensions & Weight:</u>
See individual pieces beside.
Weight — 1,3 kg

Package Information:
Set of 16 in giftbox

Material:
Matte polished stainless steel.

<u>Care:</u> Dishwasher Safe.

Country of Origin China

Stockholm Mono Dinner Knife

Article No.:

Dimensions & Weight: L 22,5 cm, 96 g (L 8.9". 0.21 lbs)

Packaging Information
Packed in polybag