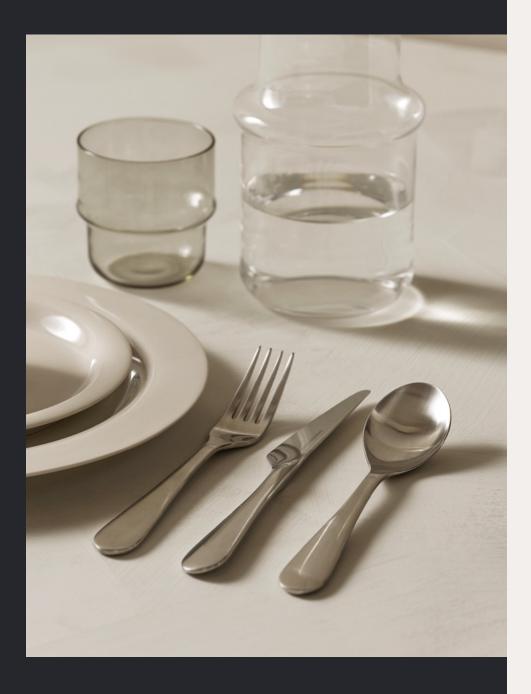

## Stockholm Mono by Jesper Ståhl

A set of cutleries; Spoon, fork, and knife - all in multiple sizes. Together they fit perfectly in hand as well as before the eyes. It is all about balance, according to Jesper Ståhl who claims that cutlery is one of the most intimate designs one can create. You hold it, you put it in your mouth, you almost taste it, it highlights every meal served. And isn't good design supposed to be invisible; it should just be there.' Jesper Ståhl is all into Dieter Rahms when it comes to fusing aesthetics with functionality.' Stockholm Mono will join Jesper Ståhl's cutlery and kitchen tool collection Stockholm in the same quest for perfection. Visually strong, emotionally pleasing, and with tactile qualities that makes them right for any table.

Stockholm Mono

'The secret is to simplify and reduce, exploring the essence of a design, finding the very moment when the function and the poetry of form becomes inseparable.' Each piece made in high quality solid stainless steel, sports an individual expression that will blend in and highlight accompanying tableware. Jesper Ståhl has focused on the convex form and rounded flowing shapes to ensures that the reflections and the shine will further enhance the three-dimensionality of Mono. 'Isn't the design of cutlery and kitchen tools the ultimate design project?' Jesper Ståhl wonders, 'Stockholm Mono is visually strong with the right balance of emotional and tactile qualities, a collection of everyday jewellery.'

#### **Product Information**

Stockholm Mono, Cutlery Set (16 pcs.)

Article No.: 2732–8900

<u>Dimensions & Weight:</u>
See individual pieces beside.
Weight — 1,3 kg

Package Information:
Set of 16 in giftbox