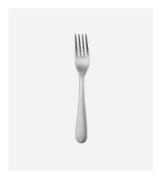

Material:
Matte polished stainless stee

<u>Care:</u> Dishwasher Safe.

Country of Origina

Stockholm Mono, Dinner Fork

Article No.: 2734-8900

<u>Dimensions & Weight:</u> L 20,2 cm, 90 g (L 8", 0.19 lbs)

Packaging Information: Packed in polybag

Material:
Matte polished stainless steel.

<u>Care:</u> Dishwasher Safe.

Country of Origin: China

Stockholm Mono, Dinner Spoon

Article No.: 2735-8900

<u>Dimensions & Weight:</u> L 20,2 cm, 93 g (L 8", 0.2 lbs)