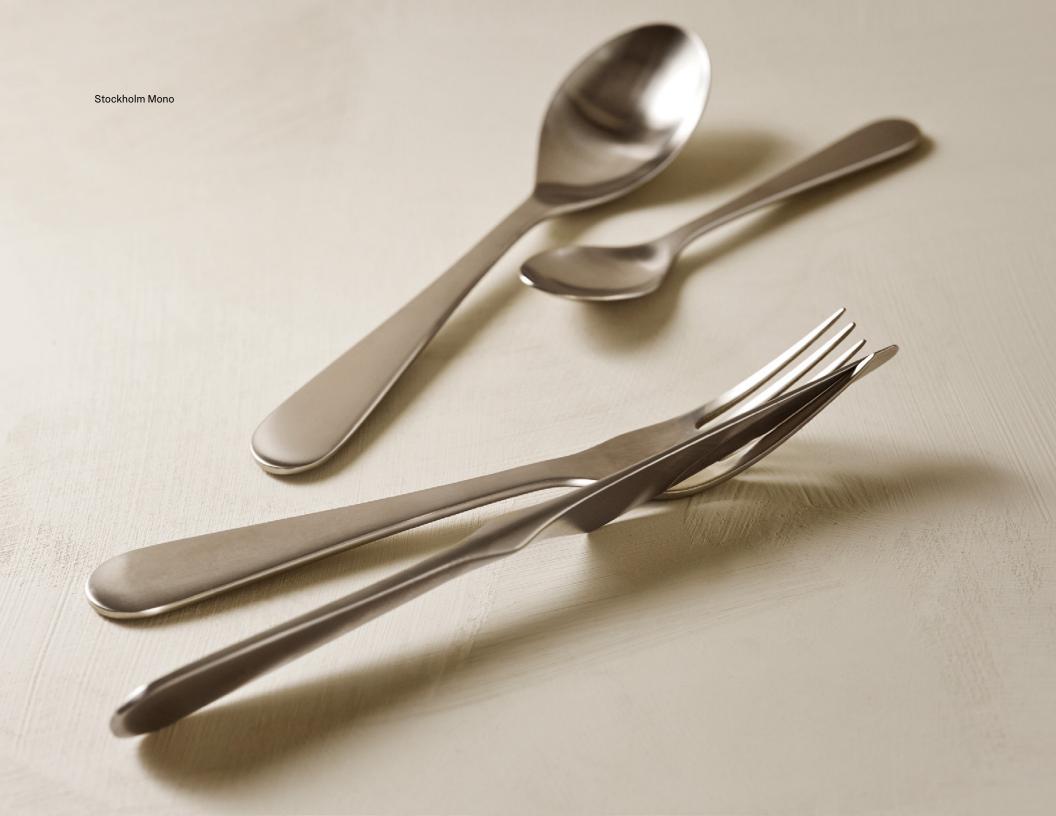

## Stockholm Mono by Jesper Ståhl

A set of cutleries; Spoon, fork, and knife - all in multiple sizes. Together they fit perfectly in hand as well as before the eyes. It is all about balance, according to Jesper Ståhl who claims that cutlery is one of the most intimate designs one can create. You hold it, you put it in your mouth, you almost taste it, it highlights every meal served. And isn't good design supposed to be invisible; it should just be there.' Jesper Ståhl is all into Dieter Rahms when it comes to fusing aesthetics with functionality.' Stockholm Mono will join Jesper Ståhl's cutlery and kitchen tool collection Stockholm in the same quest for perfection. Visually strong, emotionally pleasing, and with tactile qualities that makes them right for any table.

Stockholm Mono

'The secret is to simplify and reduce, exploring the essence of a design, finding the very moment when the function and the poetry of form becomes inseparable.' Each piece made in high quality solid stainless steel, sports an individual expression that will blend in and highlight accompanying tableware. Jesper Ståhl has focused on the convex form and rounded flowing shapes to ensures that the reflections and the shine will further enhance the three-dimensionality of Mono. 'Isn't the design of cutlery and kitchen tools the ultimate design project?' Jesper Ståhl wonders, 'Stockholm Mono is visually strong with the right balance of emotional and tactile qualities, a collection of everyday jewellery.'

Material:
Matte polished stainless steel.

<u>Care:</u> Dishwasher Safe.

Country of Origin China

Stockholm Mono Dinner Knife

Article No.:

Dimensions & Weight: L 22,5 cm, 96 g (L 8.9". 0.21 lbs)

Packaging Information
Packed in polybag

Material:
Matte polished stainless stee

<u>Care:</u> Dishwasher Safe.

Country of Origina

Stockholm Mono, Dinner Fork

Article No.: 2734-8900

<u>Dimensions & Weight:</u> L 20,2 cm, 90 g (L 8", 0.19 lbs)

Packaging Information: Packed in polybag

Material:
Matte polished stainless steel.

<u>Care:</u> Dishwasher Safe.

Country of Origin: China

Stockholm Mono, Dinner Spoon

Article No.: 2735-8900

<u>Dimensions & Weight:</u> L 20,2 cm, 93 g (L 8", 0.2 lbs)

Packaging Information: Packed in polybag

Matte polished stainless steel.

<u>Care:</u> Dishwasher Safe.

Country of Origin: China

#### **Product Information**

Stockholm Mono Coffee Spoon

Article No.: 2736-8900

<u>Dimensions & Weight:</u> L 14,2 cm, 43 g (L 5,6", 0.1 lbs)

Packaging Information:
Packed in polybag

Material:
Matte polished stainless steel.