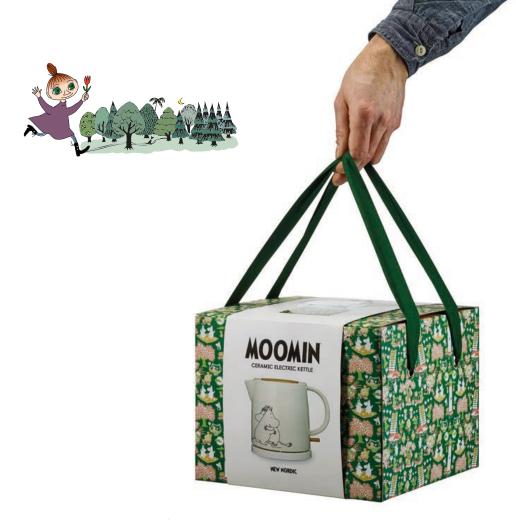

### THE RECYCLABLE **MOOMIN DESIGN BOX CREATED TO BE USED FOR SEVERAL PURPOSES**

The Moomins live in harmony with nature in the Moomin valley. It's an idyllic and peaceful place, where the little white trolls with the rounded snouts and big bellies and all of their friends take care of each other and of the nature surrounding them. This characteristic empathic and caring trait of the Moomins has been a great source of inspiration for the packaging design.

The designer of the graphic design has created a box that can be used for several purposes. First, the box itself functions as a gift wrap. It is beautifully decorated with a colourful Moomin wallpaper and fabric ribbon in which you can carry the box in a stylish manner. When your new Moomin product has left the box it tranforms into a wonderful and practical Moomin storage box.

The box can be used for storage in the children's room, under the bed guarding old love letters, as a gift box for another special occasion, for transporting fragile goods, or simply as a colourful decoration on a shelf.

When you reuse the packaging you contribute to the Moominous attitude towards life, love of nature and in that manner you help us take care of planet Earth in

the Moomin way.