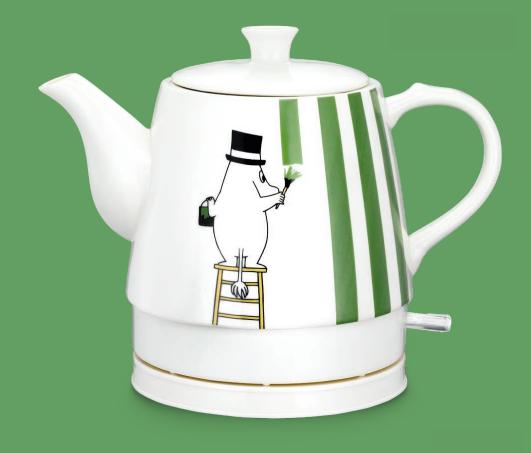

## **MOOMIN PAINT**

**CERAMIC KETTLE** 

Kettle has two character art

Item no. 19130008