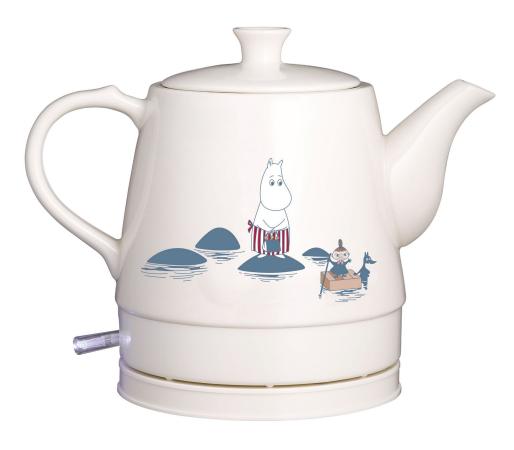

## **MOOMIN COBBLES**

**CERAMIC KETTLE** 

Kettle has two character art

Item no. 19130010