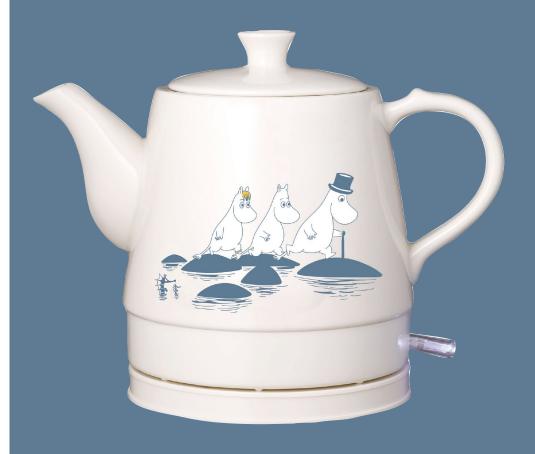

## **MOOMIN COBBLES**

**CERAMIC KETTLE** 

Kettle has two character art

Item no. 19130010

## MOOMIN ROMANCE CERAMIC KETTLE

Capacity, 0.8 L 360° center switch Concealed heating element Boil dry safety protected On/off switch with light Effect: 1750 W

Item no. 19130005

Item no. 19130008

Item no. 19130010