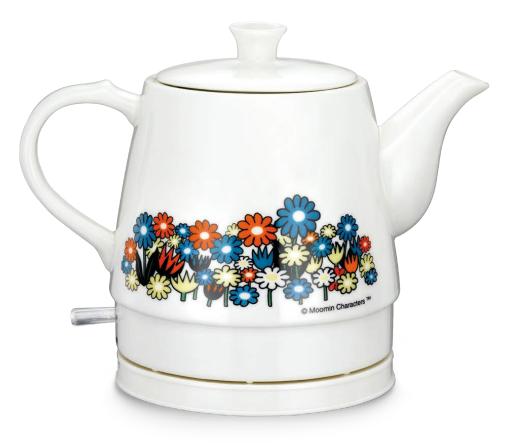

## MOOMIN ROMANCE CERAMIC KETTLE

Capacity, 0.8 L 360° center switch Concealed heating element Boil dry safety protected On/off switch with light Effect: 1750 W

Item no. 19130005

Item no. 19130008

Item no. 19130010

Item no. 19130011

The Romance series is created in a romantic Finnish-inspired design. The Romance kettle has a full ceramic body that matches the Moomin universe cups, plates etc., and is enjoyably presentable directly on the table and as a charming serving pot.

The colourful and romantic design invites to cozy evenings under warm blankets with steaming tea and chatter with your loved ones. The kettle is white with several Moomin prints you can choose from.

Moominmamma

## **MOOMIN FLOWER**

**CERAMIC KETTLE** 

Kettle has two character art

Item no. 19130005