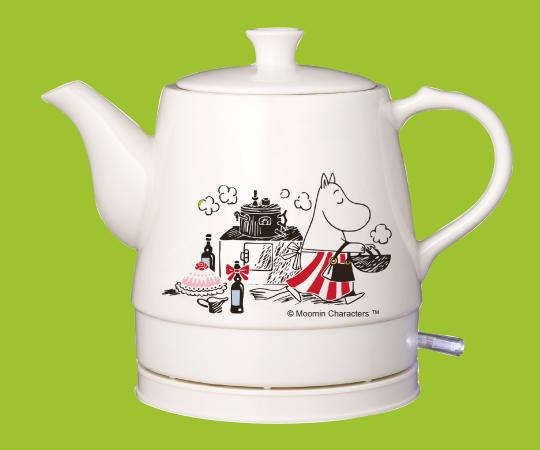

## **MOOMIN COFFEA**

**CERAMIC KETTLE** 

Kettle has two character art

Item no. 19130011

## MOOMIN ROMANCE CERAMIC KETTLE

Capacity, 0.8 L 360° center switch Concealed heating element Boil dry safety protected On/off switch with light Effect: 1750 W

Item no. 19130005

Item no. 19130008

Item no. 19130010