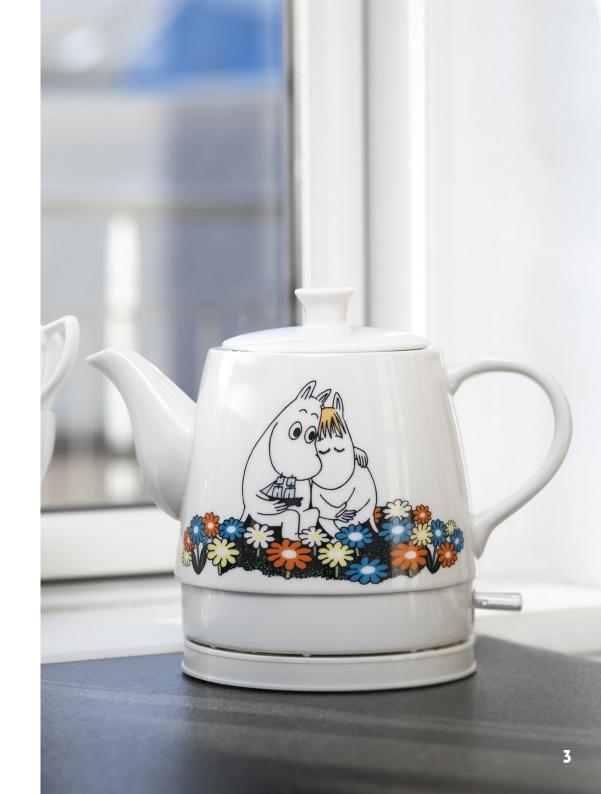

## MOOMIN ROMANCE CERAMIC KETTLE

Capacity, 0.8 L 360° center switch Concealed heating element Boil dry safety protected On/off switch with light Effect: 1750 W

Item no. 19130005

Item no. 19130008

Item no. 19130010

Item no. 19130011

The Romance series is created in a romantic Finnish-inspired design. The Romance kettle has a full ceramic body that matches the Moomin universe cups, plates etc., and is enjoyably presentable directly on the table and as a charming serving pot.

The colourful and romantic design invites to cozy evenings under warm blankets with steaming tea and chatter with your loved ones. The kettle is white with several Moomin prints you can choose from.

Moominmamma

## 'WELCOME HOME, MOOMIN, SAFE AND SOUND, AND WELCOME, FRIENDS! COME GATHER AROUND!'

MOOMINMAMMA is a quiet and caring mother who never lets the little things get to her. She ensures the safe and loving atmosphere of the Moomin house – for her family as well as for visitors. No one is ever unhappy in the company of Moominmamma: she's always ready to help, comfort and cheer up and she sees the silver lining in any cloud. Get inspired by the kettle print and find your inner Moominmamma.