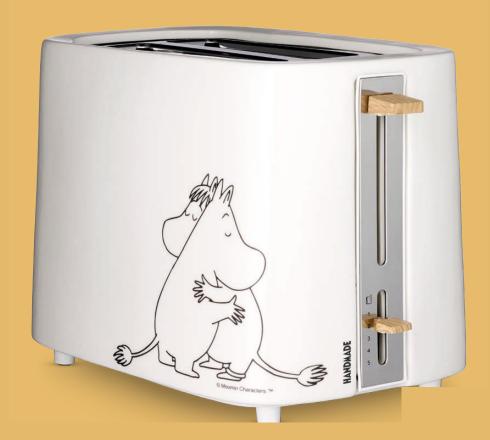

#### **CERAMIC TOASTER, white**

One-piece full ceramic body, handmade 2 slices (size 12 x 12cm) Browning control Anti blocking function Black textile cord and black plug Cord storage in base Effect: 845W

Item no. 19140001

The beautiful toaster from The New Nordic series is handmade and unique. With its stylish and elegant look, the toaster sparks up every kitchen interior and transforms a simple kitchen appliance into interior design you can gaze at and enjoy with every slice of toasted bread.

It can easily stand alone or be combined with the electric kettle from The New Nordic series for the perfect match.