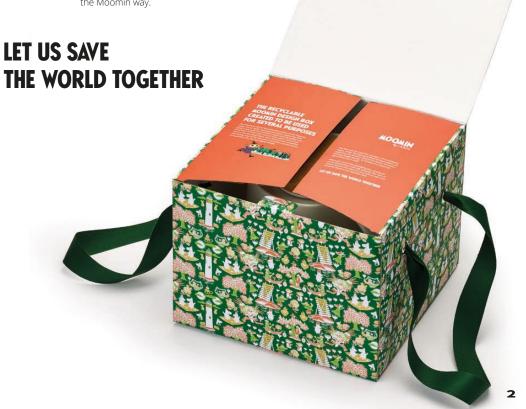

### THE RECYCLABLE **MOOMIN DESIGN BOX CREATED TO BE USED FOR SEVERAL PURPOSES**

The Moomins live in harmony with nature in the Moomin valley. It's an idyllic and peaceful place, where the little white trolls with the rounded snouts and big bellies and all of their friends take care of each other and of the nature surrounding them. This characteristic empathic and caring trait of the Moomins has been a great source of inspiration for the packaging design.

The designer of the graphic design has created a box that can be used for several purposes. First, the box itself functions as a gift wrap. It is beautifully decorated with a colourful Moomin wallpaper and fabric ribbon in which you can carry the box in a stylish manner. When your new Moomin product has left the box it tranforms into a wonderful and practical Moomin storage box.

The box can be used for storage in the children's room, under the bed guarding old love letters, as a gift box for another special occasion, for transporting fragile goods, or simply as a colourful decoration on a shelf.

When you reuse the packaging you contribute to the Moominous attitude towards life, love of nature and in that manner you help us take care of planet Earth in

the Moomin way.