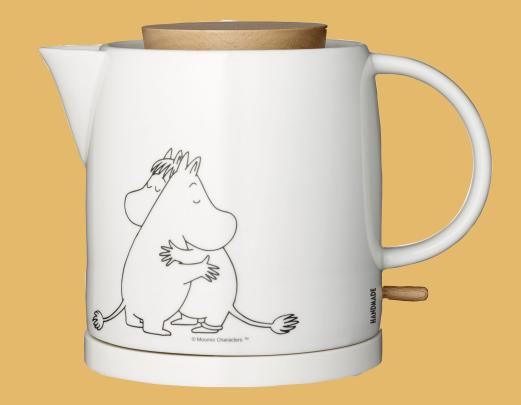

## **MOOMIN NEW NORDIC**

**CERAMIC KETTLE, white and black** 

Full ceramic body, handmade
Capacity, 1.0 L
360° center switch
Boil dry safety protected
Wooden on/off switch
Internal water level indicator
Black textile cord and black plug
Cord storage in base
Effect: 2025 W

Item no. 19130002

The New Nordic series is created in an outstanding modern Scandinavian design style. The use of materials - ceramic, wood and textile cord - in combination with minimalistic shaping, defines the voice of the new Nordic decoration tendencies. The New Nordic series is for the modern home with cravings for luxury and stunning design - and then it is also handmade.

The electric kettle is stylish and elegant in the kitchen with black textile cord, wooden lid and on/off button.

The kettle combines both aesthetics and functionality. At first glance it seems as a beautiful teapot but when looking more carefully it reveals that it is actually an electric ceramic kettle.