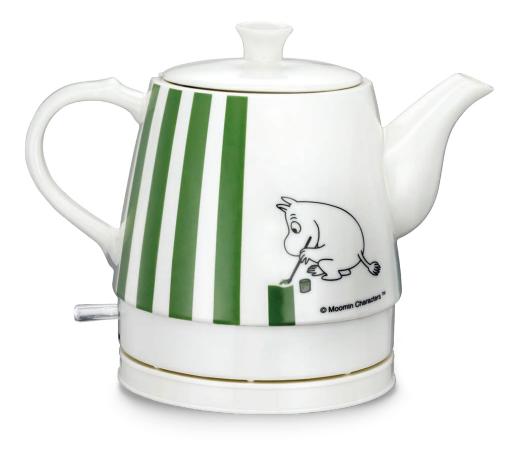

## **MOOMIN PAINT**

**CERAMIC KETTLE** 

Kettle has two character art

Item no. 19130008