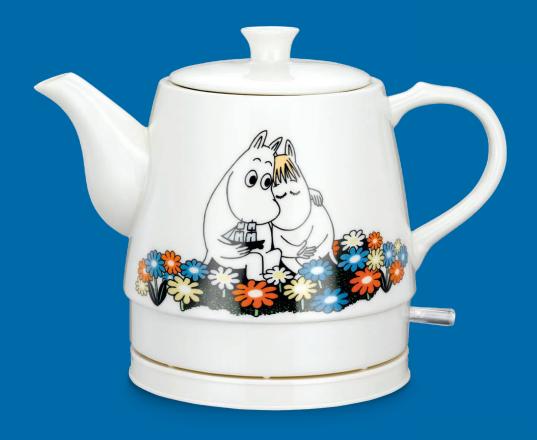

## **MOOMIN FLOWER**

**CERAMIC KETTLE** 

Kettle has two character art

Item no. 19130005

## 'WELCOME HOME, MOOMIN, SAFE AND SOUND, AND WELCOME, FRIENDS! COME GATHER AROUND!'

MOOMINMAMMA is a quiet and caring mother who never lets the little things get to her. She ensures the safe and loving atmosphere of the Moomin house – for her family as well as for visitors. No one is ever unhappy in the company of Moominmamma: she's always ready to help, comfort and cheer up and she sees the silver lining in any cloud. Get inspired by the kettle print and find your inner Moominmamma.