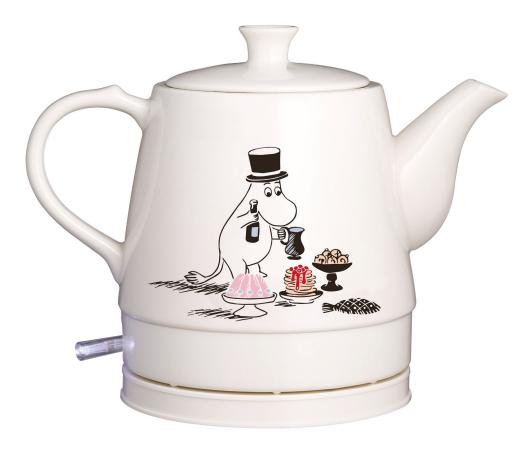

## **MOOMIN FLOWER**

**CERAMIC KETTLE** 

Kettle has two character art

Item no. 19130005

## MOOMIN ROMANCE CERAMIC KETTLE

Capacity, 0.8 L 360° center switch Concealed heating element Boil dry safety protected On/off switch with light Effect: 1750 W

Item no. 19130005

Item no. 19130008

Item no. 19130010