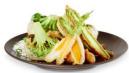

Ceramic coated basket insert, capacity: 3.2 litres.

Intuitive LCD touch display incl. automatic programmes for fast and simple operation.

Evenly and gently prepared meals: crispy, tender & juicy.

For preparation of healthy vegetables, crispy chips oder delicate shrimps.