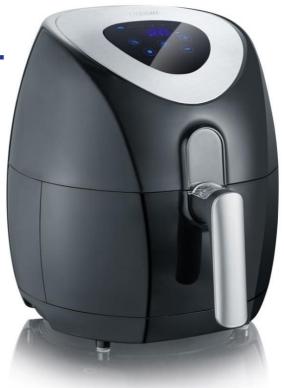

## FR 2430 Low-Fat Fryer

- innovative hot-air technology for varied results for health-conscious deep-frying, cooking, pan-frying and baking WITHOUT addition of oil
- ceramic coated inserts: extremely scratch-resistant, best anti-stick effect, especially heat-resistant, easiest cleaning
- energy-saving & quick
  rapid heating-up and preparation time due to innovative hot-air technology
- ✓ 6 automatic programmes guarantee perfect results at the push of a button for chips, meat, chicken thighs, shrimps, vegetables and baking

## **Further advantages**

- big 3.2 litre basket insert the perfect treat for the whole family
- intuitive LCD touch display for fast and simple operation
- adjustable thermostat from 80 to 200°C
- additional separate temperature and time setting
- 60-minute timer with acoustic signal

Ceramic coated basket insert, capacity: 3.2 litres.

Intuitive LCD touch display incl. automatic programmes for fast and simple operation.

Evenly and gently prepared meals: crispy, tender & juicy.

For preparation of healthy vegetables, crispy chips oder delicate shrimps.

## For technology fans

wattage: approx. 1.500 W

capacity basket insert: approx. 3.2 I

- color: brushed-stainless-steel-black

- automatic switch-off with acoustic signal when basket is removed

- thermal safety cut-out