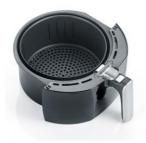

Ceramic coated basket insert, capacity: 3.2 litres.

Intuitive LCD touch display incl. automatic programmes for fast and simple operation.

Evenly and gently prepared meals: crispy, tender & juicy.

For preparation of healthy vegetables, crispy chips oder delicate shrimps.

Ceramic coated inserts for a convenient handling.

QR-Code: tasty and healthy recipes available online at any time.

Quick, health & energy-saving.

Without addition of oil or fat.

6 automatic programmes for perfect results.