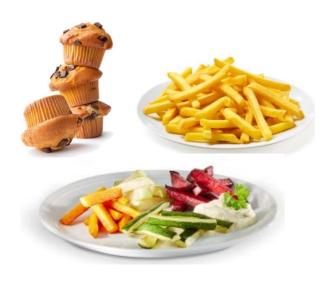

All round versatility – quick, healthy & energy-saving.

## FR 2430 Low-Fat Fryer

- innovative hot-air technology for varied results for health-conscious deep-frying, cooking, pan-frying and baking WITHOUT addition of oil
- ceramic coated inserts: extremely scratch-resistant, best anti-stick effect, especially heat-resistant, easiest cleaning
- energy-saving & quick
  rapid heating-up and preparation time due to innovative hot-air technology
- ✓ 6 automatic programmes guarantee perfect results at the push of a button for chips, meat, chicken thighs, shrimps, vegetables and baking